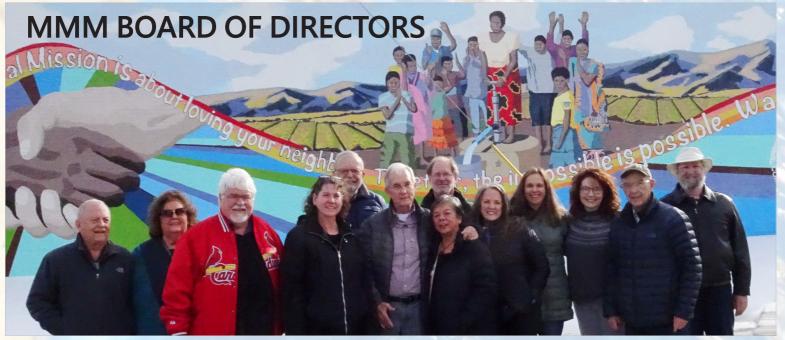

## **MMM Welcomes New Board Members**

# **Jocelyn Marie Logan**

Board members pictured L to R: Wayne Schultz; Colorado; Leah Covey, (Moderator) IL; Rev. Marlin Otte, IL; Rev. Suzanne Gorhau, NE; Dr. Hayden Boyd, NC; Tom Logan, IL; Jocelyn Logan, IL; Doug Kee, MI; Meg Packard, AL; Betty Samelson, CO; Jamie Erikson, (Executive Director) IL; Jim Nussbaumer, CO; Hugh Stempfley, IL