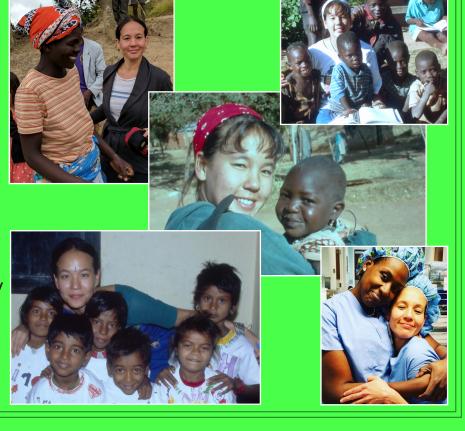

Marie is a General Surgeon in Northwest Indiana. She graduated from Northwester Medical School and trained in General Surgery at the University of Cincinnati, where she also served and taught as an Assistant Professor of Surgery for 8 years prior to transitioning to a practice in Northwest Indiana. Her first experience with MMM was at age 16, when traveling with her father, Tom, on one of his trips. This inspired her passion of service. She has worked with Mother Teresa's home for dying destitutes in Calcutta and has made several other trips to Malawi, most often in the healthcare setting. Most recently, during her time at the University of Cincinnati, she established a Global Surgery program for surgical care and teaching at Mzuzu Central Hospital. She has 3 children, Martin, Ainea, and Kali,

who are growing up fast.

# **Jocelyn Marie Logan**

Board members pictured L to R: Wayne Schultz; Colorado; Leah Covey, (Moderator) IL; Rev. Marlin Otte, IL; Rev. Suzanne Gorhau, NE; Dr. Hayden Boyd, NC; Tom Logan, IL; Jocelyn Logan, IL; Doug Kee, MI; Meg Packard, AL; Betty Samelson, CO; Jamie Erikson, (Executive Director) IL; Jim Nussbaumer, CO; Hugh Stempfley, IL