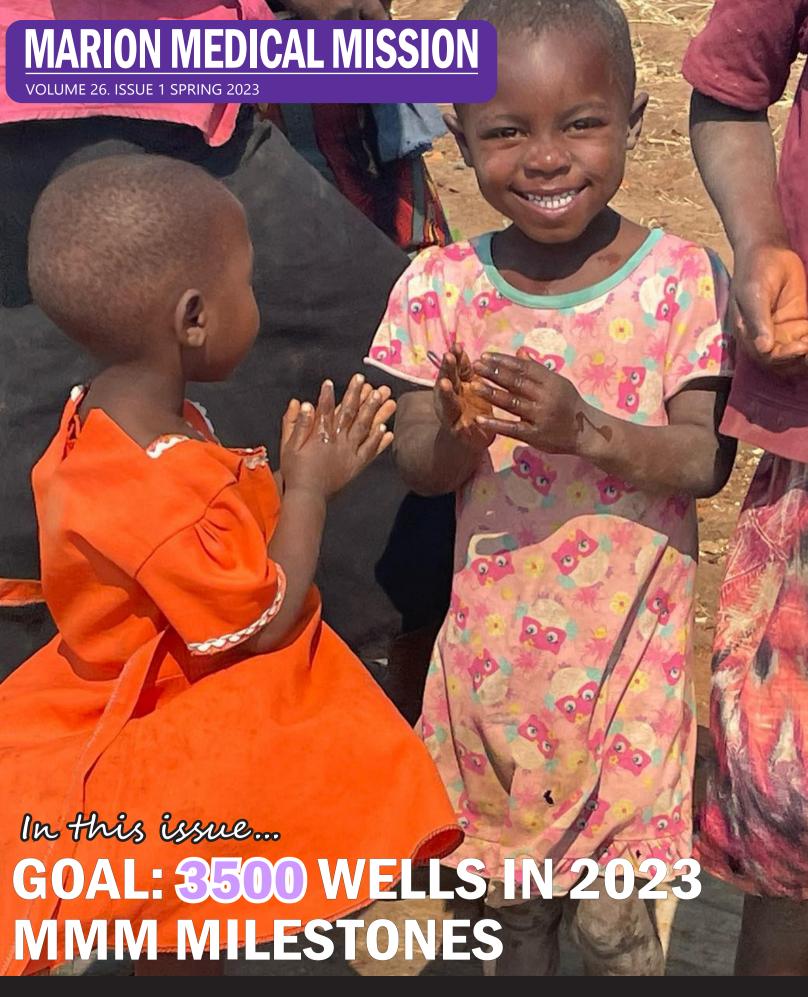

A 110 pound bag of maize can feed a family of 6 for a month. Mr. Silungwe stated, "If we can help them with one bag each for this month and another bag for next month, it will make the difference needed. By then our prayer is that the situation will change, and more maize would be harvested from their gardens. Feed 942 families for \$39,564 per month. For two months it would be \$79,128."

### The cost to feed a family for a month...\$42.

Mr. Silungwe was able to find 942 bags of maize in Tanzania. Marion Medical Mission wired the funds needed to buy enough maize for one month. The maize was distributed to the families on April 14th...3 days after the funds were received.