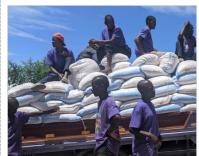

A 110 pound bag of maize can feed a family of 6 for a month. Mr. Silungwe stated, "If we can help them with one bag each for this month and another bag for next month, it will make the difference needed. By then our prayer is that the situation will change, and more maize would be harvested from their gardens. Feed 942 families for \$39,564 per month. For two months it would be \$79,128."

### The cost to feed a family for a month...\$42.

Mr. Silungwe was able to find 942 bags of maize in Tanzania. Marion Medical Mission wired the funds needed to buy enough maize for one month. The maize was distributed to the families on April 14th...3 days after the funds were received.