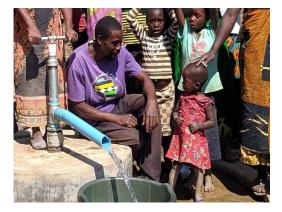

Globally 1,800 children die every day from water-borne disease.

2019 WINNER

BBBTORCH Award

\$450

provides a village in Malawi, Tanzania or Zambia with a sustainable source of safe drinking water

3.855 wells built in 2022

wells built

since 1990

5 MILLION+

people served (3 million+ children)

- Everything is purchased, manufactured, maintained and administered in Africa by Africans.
- Local villagers dig the wells, make the brick, provide the sand, stone and unskilled labor.
- MMM wells are inexpensive, sustainable, and can be built in the most remote areas.
- An MMM well is one the extreme poor know how to maintain and can afford to maintain.