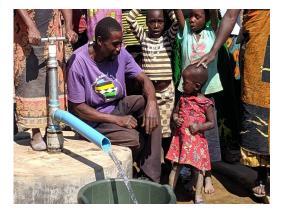

Globally 1,800 children die every day from water-borne disease.

2019 WINNER

BBBTORCH Award

\$450

provides a village in Malawi, Tanzania or Zambia with a sustainable source of safe drinking water

3.855 wells built in 2022

wells built

since 1990

5 MILLION+

people served (3 million+ children)

- Everything is purchased, manufactured, maintained and administered in Africa by Africans.
- Local villagers dig the wells, make the brick, provide the sand, stone and unskilled labor.
- MMM wells are inexpensive, sustainable, and can be built in the most remote areas.
- An MMM well is one the extreme poor know how to maintain and can afford to maintain.